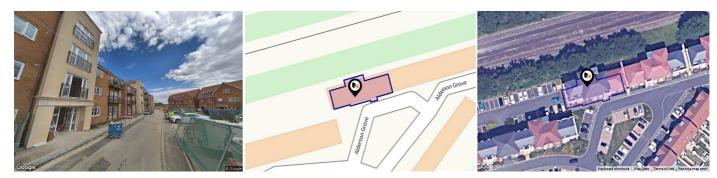

# 3, ALDERSON GROVE, HERSHAM, WALTON-ON-THAMES, KT12

## Property **Overview**

#### Property

| Туре:            | Flat / Maisonette                       | Last Sold           | £209                            |
|------------------|-----------------------------------------|---------------------|---------------------------------|
| Bedrooms:        | 2                                       | £/ft <sup>2</sup> : |                                 |
| Floor Area:      | 775 ft <sup>2</sup> / 72 m <sup>2</sup> | Tenure:             | Leasehold                       |
| Plot Area:       | 0.08 acres                              | Start Date:         | 16/08/2018                      |
| Year Built :     | 2018                                    | End Date:           | 17/08/2143                      |
| Council Tax :    | Band D                                  | Lease Term:         | 125 years from and including 17 |
| Annual Estimate: | £2,159                                  |                     | August 2018                     |
| Title Number:    | SY856615                                | Term                | 120 years                       |
| UPRN:            | 10033331990                             | <b>Remaining:</b>   |                                 |