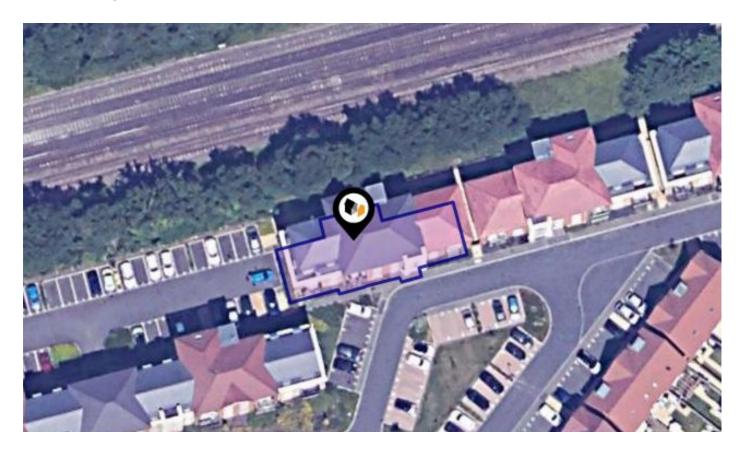

# 3, ALDERSON GROVE, HERSHAM, WALTON-ON-THAMES, KT12

## Property **Overview**

#### Property

| Туре:            | Flat / Maisonette                       | Last Sold           | £209                            |
|------------------|-----------------------------------------|---------------------|---------------------------------|
| Bedrooms:        | 2                                       | £/ft <sup>2</sup> : |                                 |
| Floor Area:      | 775 ft <sup>2</sup> / 72 m <sup>2</sup> | Tenure:             | Leasehold                       |
| Plot Area:       | 0.08 acres                              | Start Date:         | 16/08/2018                      |
| Year Built :     | 2018                                    | End Date:           | 17/08/2143                      |
| Council Tax :    | Band D                                  | Lease Term:         | 125 years from and including 17 |
| Annual Estimate: | £2,159                                  |                     | August 2018                     |
| Title Number:    | SY856615                                | Term                | 120 years                       |
| UPRN:            | 10033331990                             | <b>Remaining:</b>   |                                 |