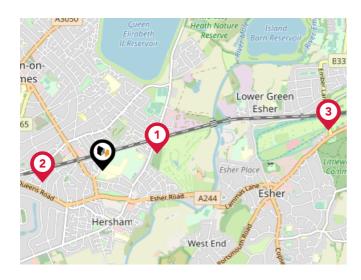

## Area **Schools**

| B375<br>Lower-Halliford<br>Desborough<br>Island<br>Underet                                                                                                                                                                                                                                                                                                                                                                                                                                                                                                                                                                                                                                                                                                                                                                                                                                                                                                                                                                                                                                                                                                                                                                                                                                                                                                                                                                                                                                                                                                                                                                                                                                                                                                                                                                                                                                                                                                                                                                                                                                                                     | Thames                                                                        |
|--------------------------------------------------------------------------------------------------------------------------------------------------------------------------------------------------------------------------------------------------------------------------------------------------------------------------------------------------------------------------------------------------------------------------------------------------------------------------------------------------------------------------------------------------------------------------------------------------------------------------------------------------------------------------------------------------------------------------------------------------------------------------------------------------------------------------------------------------------------------------------------------------------------------------------------------------------------------------------------------------------------------------------------------------------------------------------------------------------------------------------------------------------------------------------------------------------------------------------------------------------------------------------------------------------------------------------------------------------------------------------------------------------------------------------------------------------------------------------------------------------------------------------------------------------------------------------------------------------------------------------------------------------------------------------------------------------------------------------------------------------------------------------------------------------------------------------------------------------------------------------------------------------------------------------------------------------------------------------------------------------------------------------------------------------------------------------------------------------------------------------|-------------------------------------------------------------------------------|
| Engineere of the second | Lower Green<br>Esher<br>Hinchley Wood                                         |
| A317 Weybridge                                                                                                                                                                                                                                                                                                                                                                                                                                                                                                                                                                                                                                                                                                                                                                                                                                                                                                                                                                                                                                                                                                                                                                                                                                                                                                                                                                                                                                                                                                                                                                                                                                                                                                                                                                                                                                                                                                                                                                                                                                                                                                                 | 2 5 Esher Place Littleworth Common<br>Esher Road A244 - Loren Esher Telegraph |
| B372 Outerin Road                                                                                                                                                                                                                                                                                                                                                                                                                                                                                                                                                                                                                                                                                                                                                                                                                                                                                                                                                                                                                                                                                                                                                                                                                                                                                                                                                                                                                                                                                                                                                                                                                                                                                                                                                                                                                                                                                                                                                                                                                                                                                                              | West End west and Claygate                                                    |

|   |                                                                                                   | Nursery | Primary  | Secondary | College | Private |
|---|---------------------------------------------------------------------------------------------------|---------|----------|-----------|---------|---------|
| • | Three Rivers Academy<br>Ofsted Rating: Good   Pupils: 1039   Distance:0.13                        |         |          |           |         |         |
| 2 | Bell Farm Primary School Ofsted Rating: Good   Pupils: 660   Distance:0.18                        |         |          |           |         |         |
| 3 | Cardinal Newman Catholic Primary School<br>Ofsted Rating: Good   Pupils: 405   Distance:0.35      |         |          |           |         |         |
| 4 | The Danesfield Manor School<br>Ofsted Rating: Not Rated   Pupils: 129   Distance:0.37             |         |          |           |         |         |
| 5 | North East Surrey Secondary Short Stay School<br>Ofsted Rating: Good   Pupils: 31   Distance:0.41 |         |          |           |         |         |
| 6 | Westward School<br>Ofsted Rating: Not Rated   Pupils: 125   Distance:0.54                         |         |          |           |         |         |
| Ø | Walton Oak Primary School<br>Ofsted Rating: Good   Pupils: 473   Distance:0.65                    |         | <b>V</b> |           |         |         |
| 8 | Burhill Primary School<br>Ofsted Rating: Good   Pupils: 634   Distance:0.77                       |         |          |           |         |         |