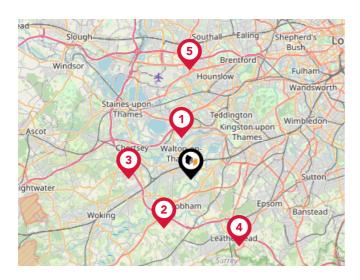

# Area **Schools**

| 12<br>22<br>20<br>20<br>20<br>20<br>20<br>20<br>20<br>20<br>20<br>20<br>20<br>20 | Littleton Upper Halliford | Molesey   | Hampton<br>Gourt Park |
|----------------------------------------------------------------------------------|---------------------------|-----------|-----------------------|
| 12<br>Chertsey                                                                   | Shepperton 12             | 13 1      | Berrylands Mots       |
| Lyne                                                                             | Waltzon-<br>Th            | Lowe Sten | Long Ditton           |
| 17 Addlestone                                                                    | Weybridge 12 10           |           | Hinchley Wood         |
| Ottershaw                                                                        | Hersha                    | West End  | Claygate Chessington  |
|                                                                                  | Whiteley Village          | A244      | E                     |

|    |                                                                                                              | Nursery | Primary      | Secondary    | College | Private |
|----|--------------------------------------------------------------------------------------------------------------|---------|--------------|--------------|---------|---------|
| 9  | Ashley Church of England Primary School<br>Ofsted Rating: Requires Improvement   Pupils: 567   Distance:0.94 |         |              |              |         |         |
| 10 | Cleves School<br>Ofsted Rating: Outstanding   Pupils: 720   Distance:1.13                                    |         | $\checkmark$ |              |         |         |
|    | Walton Leigh School Ofsted Rating: Outstanding   Pupils: 79   Distance:1.26                                  |         |              | $\checkmark$ |         |         |
| 12 | Grovelands Primary School<br>Ofsted Rating: Good   Pupils: 513   Distance:1.35                               |         |              |              |         |         |
| 13 | Esher Church of England High School<br>Ofsted Rating: Good   Pupils: 1154   Distance:1.39                    |         |              | $\checkmark$ |         |         |
| 14 | Oatlands School<br>Ofsted Rating: Outstanding   Pupils: 268   Distance:1.57                                  |         | $\checkmark$ |              |         |         |
| 15 | Cranmere Primary School<br>Ofsted Rating: Good   Pupils: 473   Distance:1.63                                 |         |              |              |         |         |
| 16 | Claremont Fan Court School<br>Ofsted Rating: Not Rated   Pupils: 890   Distance:1.74                         |         |              |              |         |         |