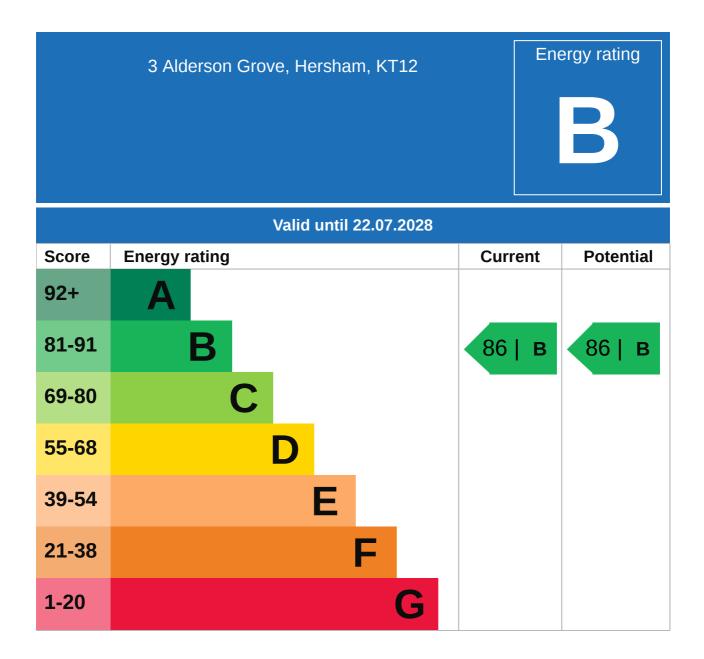

## Property EPC - Certificate

## Property EPC - Additional Data

#### **Additional EPC Data**

| Proprty Type:                   | Flat                                                                        |
|---------------------------------|-----------------------------------------------------------------------------|
| Build Form:                     | Semi-Detached                                                               |
| Transaction Type:               | New dwelling                                                                |
| Energy Tariff:                  | Standard tariff                                                             |
| Main Fuel:                      | Mains gas - this is for backwards compatibility only and should not be used |
| Floor Level:                    | Mid floor                                                                   |
| Flat Top Storey:                | No                                                                          |
| Top Storey:                     | 0                                                                           |
| Previous Extension:             | 0                                                                           |
| Open Fireplace:                 | 0                                                                           |
| Walls:                          | Average thermal transmittance 0.20 W/m-¦K                                   |
| Walls Energy:                   | Very Good                                                                   |
| Roof:                           | (other premises above)                                                      |
| Main Heating:                   | Boiler and radiators, mains gas                                             |
| Main Heating<br>Controls:       | Time and temperature zone control                                           |
| Hot Water System:               | From main system                                                            |
| Hot Water Energy<br>Efficiency: | Good                                                                        |
| Lighting:                       | Low energy lighting in all fixed outlets                                    |
| Floors:                         | (other premises below)                                                      |
| Total Floor Area:               | 72 m <sup>2</sup>                                                           |