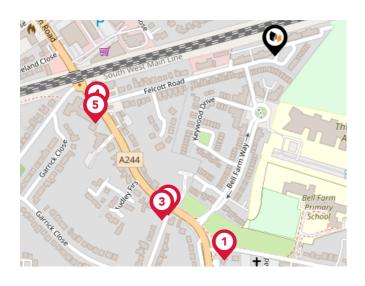

## Area Transport (Local)

#### **Bus Stops/Stations**

| Pin | Name         | Distance   |
|-----|--------------|------------|
| 1   | Robinsway    | 0.24 miles |
| 2   | Beech Close  | 0.22 miles |
| 3   | Beech Close  | 0.23 miles |
| 4   | Felcott Road | 0.21 miles |
| 5   | Felcott Road | 0.22 miles |